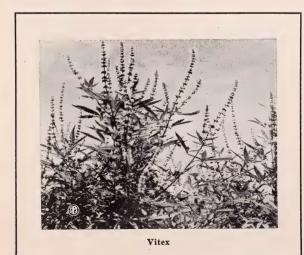

e for landscape planting.

| A11 8 | Sym | pho | orica | rpos: E | Each |        |  |
|-------|-----|-----|-------|---------|------|--------|--|
| 2     | to  | 3   | ft.   | \$      | .75  | \$6.50 |  |
| 18    | to  | 24  | in.   |         | .60  | 5.00   |  |

# TAMARIX—Tamarisk

Tamarix gallica (French Tamarix). 30 ft. Foliage light, glaucous green; flowers pink in summer.

| ь. | uuu | , o u | g.  | I | Cach   | 10     |
|----|-----|-------|-----|---|--------|--------|
| 4  | to  | 5     | ft. |   | \$1.00 | \$8.50 |
| 3  | to  | 4     | ft. |   | .85    | 7.50   |
| 2  | to  | 3     | ft. |   | .75    | 6.50   |

# VIBURNUM—Snowball

Viburnum opulus sterile (Common Snowball). 8 ft. Large, globular cluster of white flowers in early April. An old favorite. From Asia. 2 to 3 ft. only.





Viburnum tomentosum plenum

Viburnum tomentosum plenum (Japanese Snowball). 8 ft. A beautiful variety of upright, bushy growth; produces neads of white flowers in great profusion. Far superior to the old Snowball. Blooms early in April; lasts several weeks.

| Above two Viburnums: | Each   |
|----------------------|--------|
| 3 to 4 ft., branched | \$1.25 |
| 2 to 3 ft., branched | 1.00   |

# VITEX—Chaste or Hemp Tree

- Vitex agnus castus (Lilac Chaste Tree). 10 ft. This is a valuable large shrub, growing tree-like in the South. A native to Southern Europe. Handsome, aromatic foliage. Lilacblue flowers on long spikes freely produced in late June, lasting about a month.
- V. agnus castus alba (White Chaste Tree). 10 ft. Same as above, but with white flowers.
- V. negundo incisa. 10 f